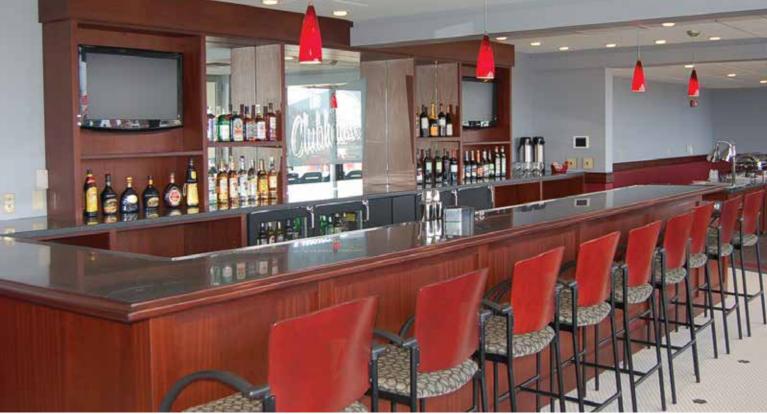

Enjoy a night in our exclusive and upscale suite level bar featuring a wide range of cocktails and an All-You-Can-Eat Menu.

The Clubhouse features an upscale bar at suite level at Jackson<sup>®</sup> Field<sup>™</sup>!

The upscale bar includes a wide selection of wine, beer and cocktails.